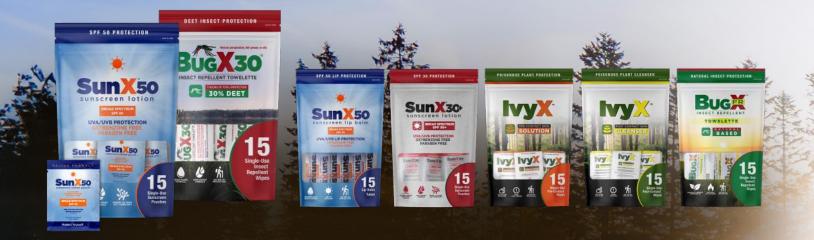

## FOR ON-THE-GO PROTECTION Bag

## Introducing our new 15-count resealable travel bag, designed to provide convenient accessibility to our single dose products.

Our versatile 15ct Resealable Travel Bags are a powerful addition to our current packaging choices; 50ct & 100ct Wallmount Box, 25ct Clamshell Box and 50ct Fishbowl.

- Sun X SPF 50 Sunscreen Lotion Pouch
- Sun X SPF 30 Sunscreen Lotion Pouch
- Bug X 30 Insect Repellent Towelette
- Bug X FR Insect Repellent Towelette
- Ivy X Pre-Contact Solution Towelette
- Ivy X Post-Contact Cleanser Towelette
- Sun X SPF 50 Lip Balm

From Sunscreens and Insect Repellents to Poisonous Plant Solutions, our products are carefully designed to keep you protected in any outdoor environment.

## **On-the-Go Protection for Outdoor Workers**

- Portable and Lightweight
- Resealable Travel Bag
- Convenient Single-Dose Application
- Durable, Weather Resistant Packaging
- Efficient and Effective

Whether you are in landscaping, construction, forestry, or any other outdoor profession, CoreTex Products has the ideal solution for on-the-go protection. Our products are designed to keep you safe, prepared, and protected in any outdoor environment.