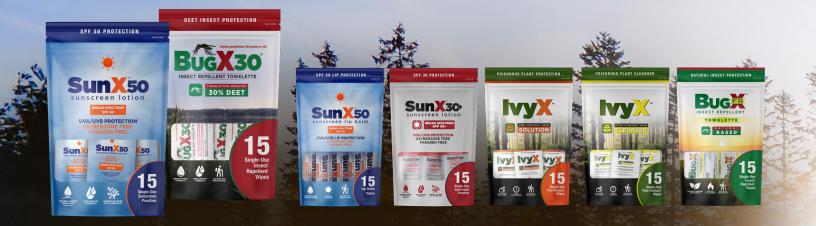

## Introducing our new 15-count resealable travel bag, designed to provide convenient accessibility to our single dose products.

Our versatile 15ct Resealable Travel Bags are a powerful addition to our current packaging choices; 50ct & 100ct Wallmount Box, 25ct Clamshell Box and 50ct Fishbowl.

- Sun X SPF 50 Sunscreen Lotion Pouch
- Sun X SPF 30 Sunscreen Lotion Pouch
- Bug X 30 Insect Repellent Towelette
- Bug X FR Insect Repellent Towelette
- Ivy X Pre-Contact Solution Towelette
- Ivy X Post-Contact Cleanser Towelette
- Sun X SPF 50 Lip Balm